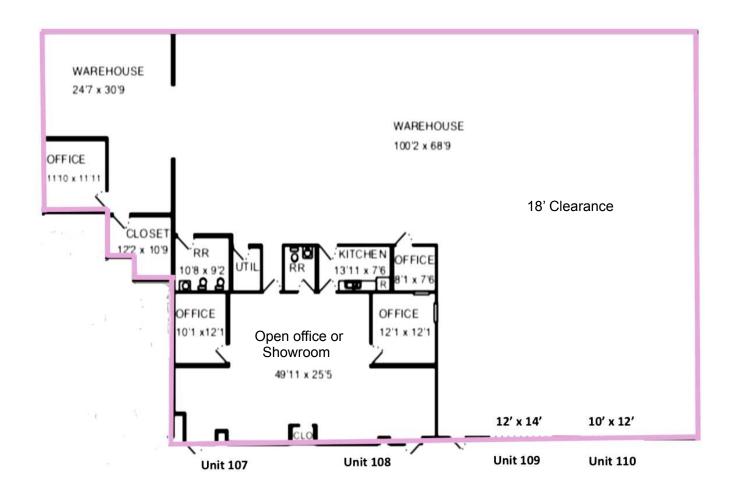

#### Office/Showroom Area:

- Approximately 1,376 SF.
- Large showroom or work area with glass storefront, three entry doors, four offices, closet, kitchen, and two restrooms.
- New Paint: Agreeable Grey
- Two personnel doors.
- New HVAC System

#### Warehouse Area:

- Approximately 6,550 SF.
- 18 foot clearance.
- Two Drive-in doors: 10'x12' and 14'x12'

Marketing by Amy Bush Keller Williams Commercial, Cary NC (919) 272-2047 amybush@kw.com 525 New Waverly Place - 202 Cary, NC 27518