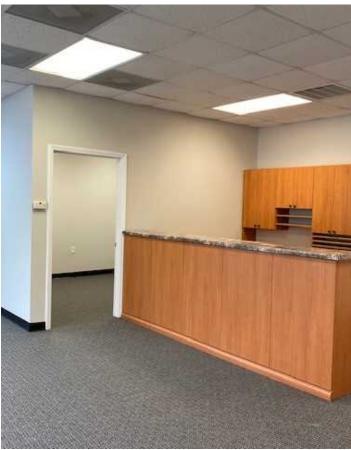

#### Office/Showroom Area:

- Approximately 1,376 SF.
- Large showroom or work area with glass storefront, three entry doors, four offices, closet, kitchen, and two restrooms.
- New Paint: Agreeable Grey
- Two personnel doors.
- New HVAC System

# **PROPERTY PHOTOS**

Seaboard Industrial Park 3811 Tarheel Drive Units 107-110 | Raleigh, NC 27609

AMY BUSH (919) 272-2047 amybush@kw.com