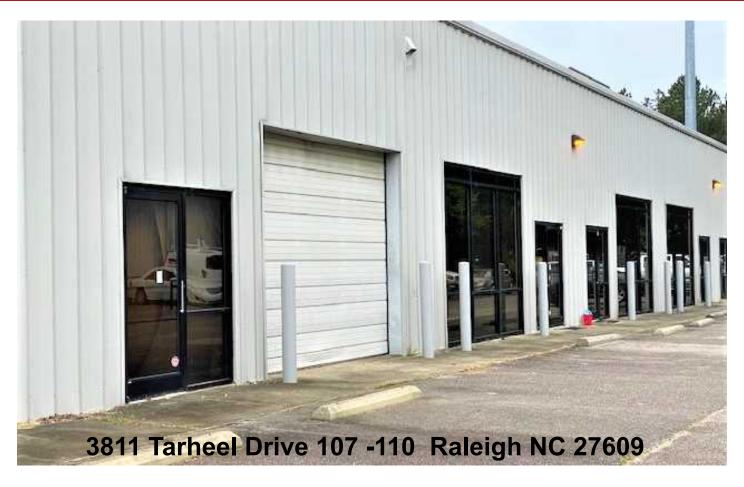

## 7,926 SF FLEX / WAREHOUSE FOR LEASE

Seaboard Industrial Park 3811 Tarheel Drive Units 107-110 | Raleigh, NC 27609

Showings by Broker/Owner

3811 Tarheel Drive Units 107-110 7,926 RSF Available March 15, 2024

# **PROPERTY PHOTOS**

Seaboard Industrial Park 3811 Tarheel Drive Units 107-110 | Raleigh, NC 27609

AMY BUSH (919) 272-2047 amybush@kw.com