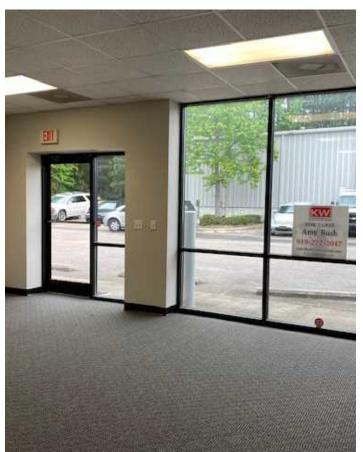

#### Office/Showroom Area:

- Approximately 1,376 SF.
- Large showroom or work area with glass storefront, three entry doors, four offices, closet, kitchen, and two restrooms.
- New Paint: Agreeable Grey
- Two personnel doors.
- New HVAC System

# **PROPERTY PHOTOS**

Seaboard Industrial Park 3811 Tarheel Drive Units 107-110 | Raleigh, NC 27609

AMY BUSH (919) 272-2047 amybush@kw.com