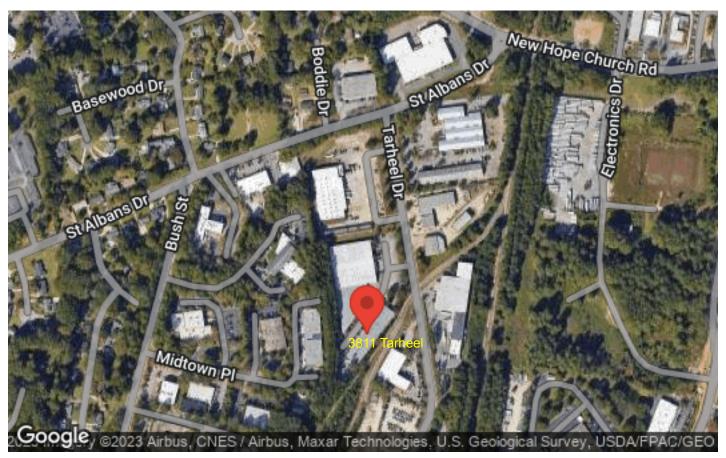

#### **Location Overview**

Minutes to multiple restaurants and retail. Located in North Raleigh off of St. Albans Drive and accessible to Atlantic Avenue. Close to intersection of I-440 and Wake Forest Rd. Central to all major traffic corridors.