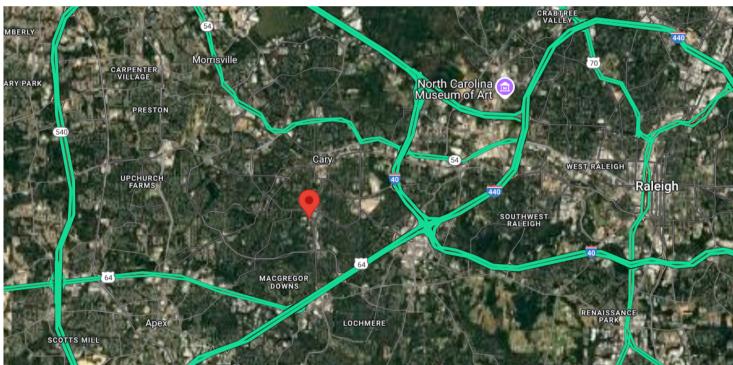

#### Location

Kilmayne Office Center 140 Iowa Lane suites 101 & 102 Cary NC 27511

### **Property Features**

- · Newly renovated office condominium with new lighting, bath fixtures, carpet and painting.
- Foyer updated also!
- Available for lease now.
- Tenant responsible for electricity, HVAC service agreement, janitorial, voice/data, directory/door signage & security system.
- Landlord responsible for Association Dues, taxes, and water.
- Owner is local broker/ property manager.
- · Parking directly in front of building. Ground level.
- Located across from Goodwill in central Cary, off of Kildaire Farm and SW Maynard Roads.
- Built in 1999. Zoned Office/Industrial.